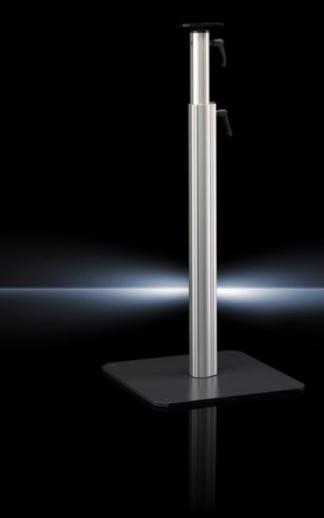

## CP 6146.200 - Support section, height-adjustable for CP 40

Support section, height-adjustable from 732 to 1122 mm.

## **Features**

| Model No.              | CP 6146.200     |
|------------------------|-----------------|
| Height adjustable y/n  | Yes             |
| Load capacity (static) | 15 kg           |
| Setting range          | 732 mm/1,122 mm |
| Packs of               | 1 pc(s).        |
| Net weight             | 2.927           |
| Gross weight           | 3.127           |
| Customs tariff number  | 76169990        |
| EAN                    | 4028177384569   |
| ETIM 9                 | EC000882        |
| ECLASS 8.0             | 27182604        |