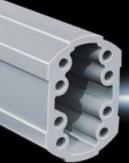

## CP 6206.050 - Support section CP 60 solid

Attachment to the connection components with 4 self-tapping screws in the screw channel. May be cut to any required length, no thread-tapping required. Closed cable duct with a large cross-section.

#### **Features**

| ction components with 4 self-tapping<br>nnel. May be cut to any required length, no<br>Closed cable duct with a large cross- |
|------------------------------------------------------------------------------------------------------------------------------|
| nnel. May be cut to any required length, no                                                                                  |
|                                                                                                                              |
| d aluminium section                                                                                                          |
| 35                                                                                                                           |
|                                                                                                                              |
|                                                                                                                              |
|                                                                                                                              |
|                                                                                                                              |
|                                                                                                                              |
|                                                                                                                              |
|                                                                                                                              |
|                                                                                                                              |
|                                                                                                                              |
|                                                                                                                              |
|                                                                                                                              |