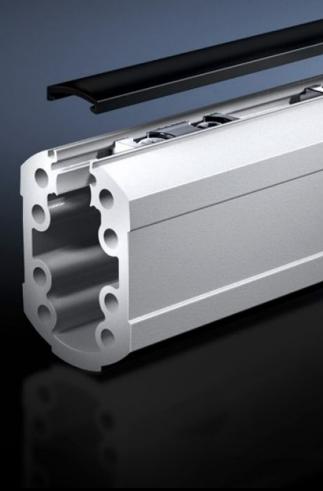

## CP 6206.110 - Support section CP 60 Open

Attachment to the connection components with 4 self-tapping screws in the screw channel. May be cut to any required length, no thread-tapping required. Open cable duct for easy servicing access and for pre-assembled cables with connectors, lockable via cover section. With clamping elements for higher load capacity.

## **Features**

| Model No.             | CP 6206.110                                                                                                                                                                                                                                                                 |
|-----------------------|-----------------------------------------------------------------------------------------------------------------------------------------------------------------------------------------------------------------------------------------------------------------------------|
| Product description   | Attachment to the connection components with 4 self-tapping screws in the screw channel. May be cut to any required length, no thread-tapping required. Open cable duct for easy servicing access and for pre-assembled cables with connectors, lockable via cover section. |
| Material              | Support section: Extruded aluminium section Clamping elements: Steel Cover section: Plastic                                                                                                                                                                                 |
| Colour                | Support section: RAL 7035<br>Cover: RAL 7024                                                                                                                                                                                                                                |
| Supply includes       | Support section Clamping elements for stability Clip-in lid                                                                                                                                                                                                                 |
| Length                | 1,000 mm                                                                                                                                                                                                                                                                    |
| Dimensions            | Length: 1,000 mm                                                                                                                                                                                                                                                            |
| Packs of              | 1 pc(s).                                                                                                                                                                                                                                                                    |
| Net weight            | 5.5                                                                                                                                                                                                                                                                         |
| Gross weight          | 5.62                                                                                                                                                                                                                                                                        |
| Customs tariff number | 76042990                                                                                                                                                                                                                                                                    |
| EAN                   | 4028177701915                                                                                                                                                                                                                                                               |
| ETIM 9                | EC000882                                                                                                                                                                                                                                                                    |
| ECLASS 8.0            | 27400556                                                                                                                                                                                                                                                                    |