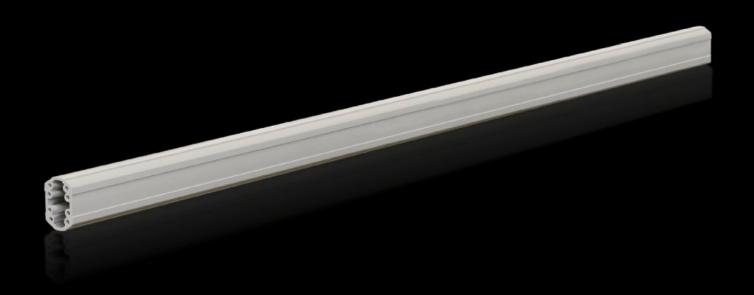

# CP 6206.200 Support section CP 60

State: 15/9/2025 (Source: rittal.com/in-en)

## CP 6206.200 - Support section CP 60 solid

Attachment to the connection components with 4 self-tapping screws in the screw channel. May be cut to any required length, no thread-tapping required. Closed cable duct with a large cross-section.