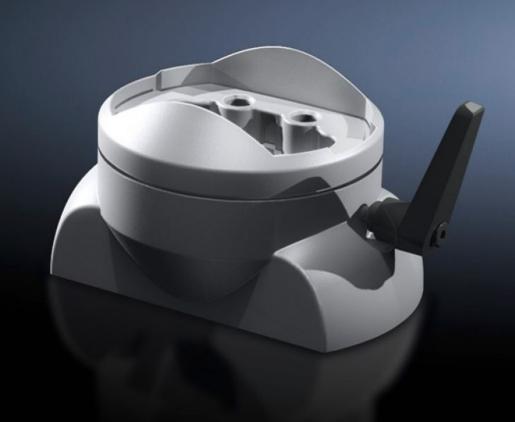

# CP 6206.340 - Coupling CP 60 for support arm connection 120 x 65 mm

For swivel mounting of the enclosure on the vertical section of the support arm system 60

#### **Features**

| CP 6206.340                                                                               |
|-------------------------------------------------------------------------------------------|
| For swivel mounting of the enclosure on the vertical section of the support arm system 60 |
| Die-cast zinc                                                                             |
| RAL 7035                                                                                  |
| Seals Self-tapping screws for support section attachment                                  |
| Yes                                                                                       |
| approx. 310°, lockable via clamping levers                                                |
| 1 pc(s).                                                                                  |
| 1.2                                                                                       |
| 1.278                                                                                     |
| 79070000                                                                                  |
| 4028177684379                                                                             |
| EC000882                                                                                  |
|                                                                                           |
|                                                                                           |