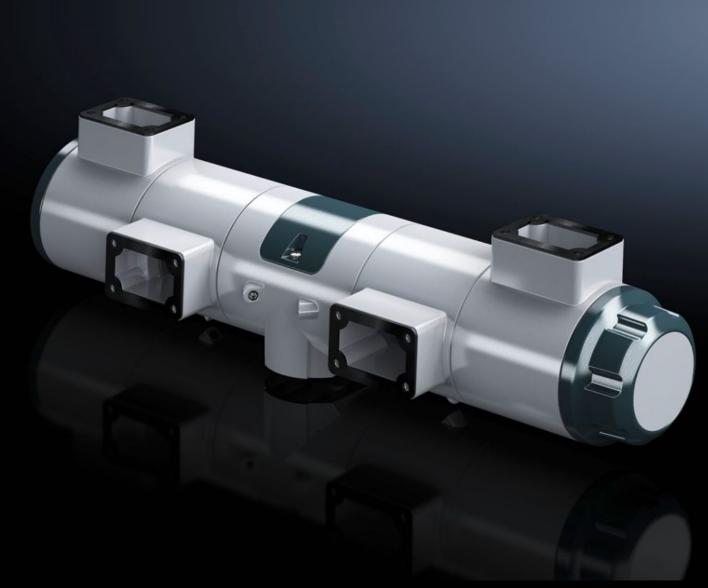

## CP 6206.350 - Tilt coupler For support arm system CP 60

For mounting two enclosures on a support arm/stand system.

## **Features**

| Model No.             | CP 6206.350                                                                                                                               |
|-----------------------|-------------------------------------------------------------------------------------------------------------------------------------------|
| Product description   | For mounting two enclosures on a support arm/stand system.                                                                                |
| Benefits              | Ergonomic adjustment of the screen and keyboard enclosure<br>Simple, linear adjustment of the required position via the friction<br>brake |
| Material              | Cast aluminium                                                                                                                            |
| Surface finish        | Textured paint                                                                                                                            |
| Colour                | Tilt coupler: RAL 7035<br>Cover: RAL 7024                                                                                                 |
| Supply includes       | Seal and assembly parts                                                                                                                   |
| Packs of              | 1 pc(s).                                                                                                                                  |
| Net weight            | 5.72                                                                                                                                      |
| Gross weight          | 6.72                                                                                                                                      |
| Customs tariff number | 76169990                                                                                                                                  |
| EAN                   | 4028177928626                                                                                                                             |
| ETIM 9                | EC000882                                                                                                                                  |
| ECLASS 8.0            | 27400556                                                                                                                                  |
|                       |                                                                                                                                           |