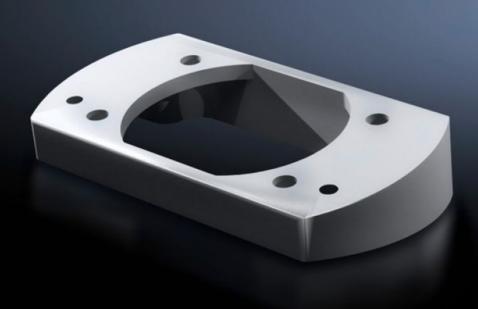

## CP 6206.440 - Tilting adaptor 10° for support arm connection 120 x 65 mm

For mounting between coupling, system 60/120 or attachment, system 60 and the command panel

## Features

| Model No.             | CP 6206.440                                                                                          |
|-----------------------|------------------------------------------------------------------------------------------------------|
| Design                | For mounting between the command panel and<br>Coupling CP 60, 6206.340 or attachment CP 60, 6206.340 |
| Product description   | For mounting between coupling, system 60 or attachment, system 60 and the command panel              |
| Material              | Die-cast zinc                                                                                        |
| Colour                | RAL 7035                                                                                             |
| Supply includes       | Seals<br>Assembly parts                                                                              |
| Rifid y/n             | Yes                                                                                                  |
| Packs of              | 1 pc(s).                                                                                             |
| Net weight            | 0.32                                                                                                 |
| Gross weight          | 0.338                                                                                                |
| Customs tariff number | 79070000                                                                                             |
| EAN                   | 4028177684430                                                                                        |
| ETIM 9                | EC000882                                                                                             |
| ECLASS 8.0            | 27400556                                                                                             |