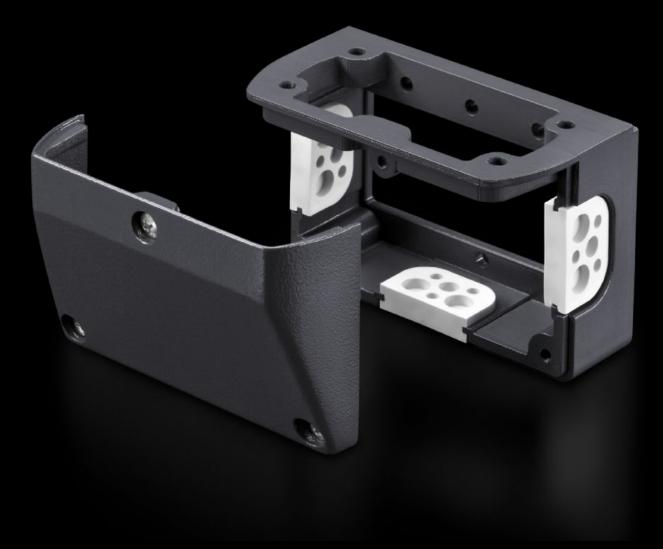

# CP 6206.490 - Connection console for support arm connection 120 x 65 mm

For rear connection of slimline operating housings. Removable lid for simple cable entry

#### **Features**

| Model No.             | CP 6206.490                                                         |
|-----------------------|---------------------------------------------------------------------|
| Design                | Connection to Rittal support arm systems                            |
|                       | CP 40                                                               |
|                       | CP 60                                                               |
|                       | CP 120 via adaptor from support arm connection Ø 130 mm to 120      |
|                       | x 65 mm                                                             |
| Product description   | For rear connection of slimline operating housings. Removable lid   |
|                       | for simple cable entry.                                             |
| Material              | Cast aluminium                                                      |
| Colour                | Console, cover: RAL 7024                                            |
|                       | Cable entry grommets: RAL 7035                                      |
| Supply includes       | 2 cable ties                                                        |
|                       | Seal and assembly parts                                             |
| Rifid y/n             | Yes                                                                 |
| Note                  | Depending on the application, an attachment or coupling is required |
| Applications          | For connecting Beckhoff control panels                              |
|                       | Side cable entry grommets allow cables to be routed to devices      |
|                       | outside and below the console                                       |
| Packs of              | 1 pc(s).                                                            |
| Net weight            | 0.6                                                                 |
| Gross weight          | 0.622                                                               |
| Customs tariff number | 85444290                                                            |
| EAN                   | 4028177814059                                                       |
| ETIM 9                | EC000882                                                            |