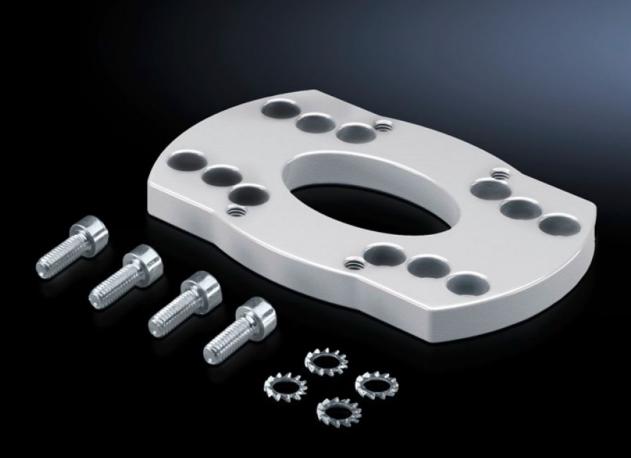

### CP 6206.500 - Adaptor for Siemens Pro-Panel

For external mounting of Siemens Simatic to support arm system CP 40, steel or CP 60/120 with support arm connection  $120 \times 65$  mm.

#### **Features**

| Model No.             | CP 6206.500                                      |
|-----------------------|--------------------------------------------------|
| Design                | For the external mounting of Siemens Simatic:    |
|                       | MP 377 15"Pro                                    |
|                       | Thin Client 15"Pro                               |
|                       | Flat-Panel Monitor 15", 19"Pro                   |
|                       | HMI IPC477C 15"Pro                               |
|                       | To support arm systems:                          |
|                       | CP 40, steel                                     |
|                       | CP 60/120 for support arm connection 120 x 65 mm |
| Material              | Aluminium                                        |
| Colour                | RAL 7035                                         |
| Supply includes       | Seals                                            |
|                       | Assembly parts                                   |
| Packs of              | 1 pc(s).                                         |
| Net weight            | 0.2                                              |
| Gross weight          | 0.25                                             |
| Customs tariff number | 76169990                                         |
| EAN                   | 4028177684416                                    |
| ETIM 9                | EC000882                                         |
| ECLASS 8.0            | 27400556                                         |
|                       |                                                  |