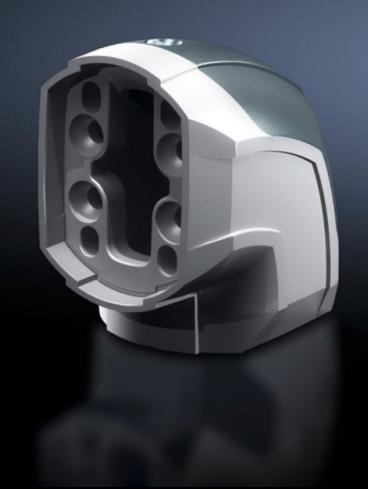

## CP 6206.600 - Angle piece 90° CP 60

For connecting horizontal and vertical support arm components. Removable cover for simple cable entry.

#### **Features**

| Model No.             | CP 6206.600                                                                                           |
|-----------------------|-------------------------------------------------------------------------------------------------------|
| Product description   | For connecting horizontal and vertical support arm components Removable cover for simple cable entry. |
| Material              | Angle piece: Cast aluminium<br>Cover: Plastic                                                         |
| Colour                | Angle piece: RAL 7035<br>Cover: RAL 7024                                                              |
| Supply includes       | Seals Adjusting screws Self-tapping screws for support section attachment                             |
| Rifid y/n             | Yes                                                                                                   |
| Packs of              | 1 pc(s).                                                                                              |
| Net weight            | 1.35                                                                                                  |
| Gross weight          | 1.45                                                                                                  |
| Customs tariff number | 79070000                                                                                              |
| EAN                   | 4028177684331                                                                                         |
| ETIM 9                | EC000882                                                                                              |
| ECLASS 8.0            | 27400556                                                                                              |
|                       |                                                                                                       |