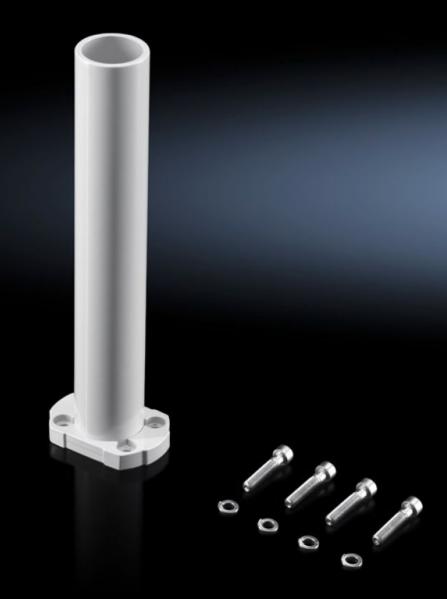

## CP 6206.650 - Adaptor CP 60 to CP 40 for stand and support arm systems

## **Features**

| Model No.                     | CP 6206.650                                                                                                    |
|-------------------------------|----------------------------------------------------------------------------------------------------------------|
| Product description           | For the transition from CP 60 to 48 round tube.                                                                |
| Material                      | Steel                                                                                                          |
| Colour                        | RAL 7035                                                                                                       |
| Supply includes               | Adaptor Self-tapping screws for support section attachment Seal included                                       |
| Installation options          | For attaching to stand and support arm systems with CP 60 support section                                      |
| Length                        | 300 mm                                                                                                         |
| Rifid y/n                     | Yes                                                                                                            |
| Packs of                      | 1 pc(s).                                                                                                       |
| Net weight                    | 1.7                                                                                                            |
| Gross weight                  | 1.811                                                                                                          |
| PCF per pack (cradle-to-gate) | 6.9 kg CO2 eq (Cat B)                                                                                          |
| Note on PCF category          | Category B: PCF value (cradle-to-gate) based on the product weight, approximately calculated and self-declared |
| Customs tariff number         | 73064020                                                                                                       |
| EAN                           | 4028177709621                                                                                                  |
| ETIM 9                        | EC000882                                                                                                       |
| ECLASS 8.0                    | 27400556                                                                                                       |