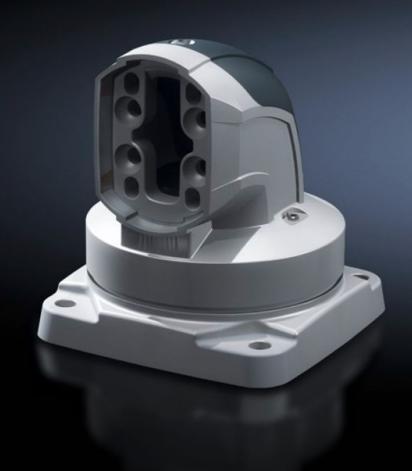

#### CP 6206.700 - Top-mounted joint CP 60 Horizontal outlet

For swivel mounting of the support arm system on horizontal surfaces – also suitable for suspending from the ceiling. Removable cover for simple cable entry.

#### **Features**

| Model No.                  | CP 6206.700                                                                                                                                                   |
|----------------------------|---------------------------------------------------------------------------------------------------------------------------------------------------------------|
| Product description        | For swivel mounting of the support arm system on horizontal surfaces – also suitable for suspending from the ceiling. Removable cover for simple cable entry. |
| Material                   | Cover: Plastic<br>Top-mounted joint: Cast aluminium                                                                                                           |
| Colour                     | Cover: RAL 7024<br>Top-mounted joint: RAL 7035                                                                                                                |
| Supply includes            | Seals Screws for restricting rotation range Adjusting screws Self-tapping screws for support section attachment                                               |
| Rotating/tilting           | Yes                                                                                                                                                           |
| Rotation angle/swivel area | approx. 330°. The range of rotation can be limited by inserting the screws/limit plate provided.                                                              |
| Dimensions                 | Width: 146 mm<br>Height: 158 mm                                                                                                                               |
| Packs of                   | 1 pc(s).                                                                                                                                                      |
| Net weight                 | 2.86                                                                                                                                                          |
| Gross weight               | 3.06                                                                                                                                                          |
| Customs tariff number      | 76169990                                                                                                                                                      |
| EAN                        | 4028177684294                                                                                                                                                 |
| ETIM 9                     | EC000882                                                                                                                                                      |
| ECLASS 8.0                 | 27400556                                                                                                                                                      |
|                            |                                                                                                                                                               |