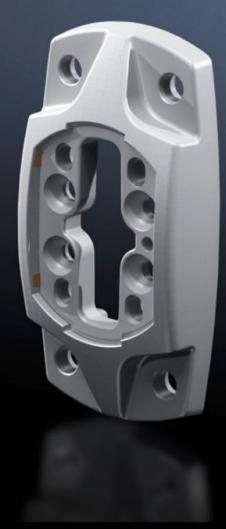

# CP 6206.820 - Wall/base mounting bracket CP 60, small

For rigid attachment of the support arm system to vertical or horizontal surfaces.

#### **Features**

| Model No.             | CP 6206.820                                                                        |
|-----------------------|------------------------------------------------------------------------------------|
| Product description   | For rigid attachment of the support arm system to vertical or horizontal surfaces. |
| Material              | Wall/base mounting bracket: Cast aluminium                                         |
| Colour                | RAL 7035                                                                           |
| Supply includes       | Seals Adjusting screws Self-tapping screws for support section attachment          |
| Rifid y/n             | Yes                                                                                |
| Packs of              | 1 pc(s).                                                                           |
| Net weight            | 0.36                                                                               |
| Gross weight          | 0.467                                                                              |
| Customs tariff number | 83024900                                                                           |
| EAN                   | 4028177684317                                                                      |
| ETIM 9                | EC000882                                                                           |
| ECLASS 8.0            | 27400556                                                                           |
|                       |                                                                                    |