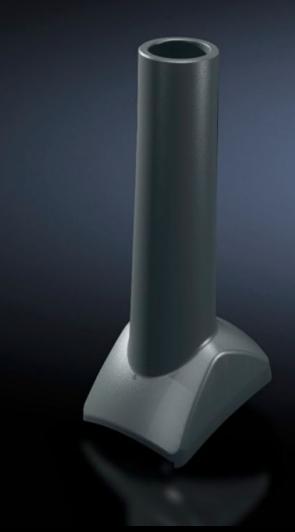

# SG 6206.900 - Mounting component for support arm systems

Angle pieces, angle couplings, intermediate hinges, wall mounted hinges, top mounted joints.

#### **Features**

| Model No.             | SG 6206.900                                                                                                                                                                                                                                         |
|-----------------------|-----------------------------------------------------------------------------------------------------------------------------------------------------------------------------------------------------------------------------------------------------|
| Design                | For support arm system CP 60                                                                                                                                                                                                                        |
| Product description   | For external mounting of a signal pillar on the plastic cover of the support arm components.                                                                                                                                                        |
| Colour                | RAL 7024                                                                                                                                                                                                                                            |
| Installation options  | On signal pillar, modular, in conjunction with connection element 2368001                                                                                                                                                                           |
| Signal pillar         | 3-way LED<br>modular IP65                                                                                                                                                                                                                           |
| Note on Model No.     | For support arm system CP 60, angle coupling 90° 6206.380, angle piece 90° 6206.600, intermediate hinge CP 6206.620, wall-mounted hinge 6206.740, top-mounted joint 6206.640, angle adaptor 90° for support arm combination CP 60 to CP 40 6206.640 |
| Packs of              | 1 pc(s).                                                                                                                                                                                                                                            |
| Net weight            | 0.06                                                                                                                                                                                                                                                |
| Gross weight          | 0.099                                                                                                                                                                                                                                               |
| Customs tariff number | 39269097                                                                                                                                                                                                                                            |
| EAN                   | 4028177684409                                                                                                                                                                                                                                       |
| ETIM 9                | EC002625                                                                                                                                                                                                                                            |
|                       |                                                                                                                                                                                                                                                     |