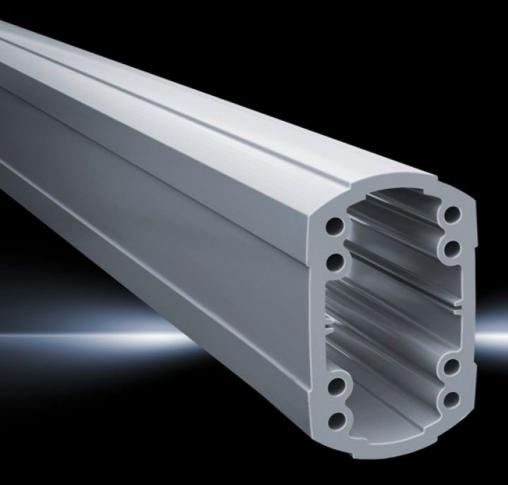

## CP 6212.050 - Support section CP 120 solid

Attachment to the connection components with 4 self-tapping screws in the screw channel. May be cut to any required length, no thread-tapping required. Closed cable duct with a large cross-section.

#### **Features**

| Model No.             | CP 6212.050                                                                                                                                                                                           |
|-----------------------|-------------------------------------------------------------------------------------------------------------------------------------------------------------------------------------------------------|
| Product description   | Attachment to the connection components with 4 self-tapping screws in the screw channel. May be cut to any required length, no thread-tapping required. Closed cable duct with a large cross-section. |
| Material              | Support section: Extruded aluminium section                                                                                                                                                           |
| Colour                | Support section: RAL 7035                                                                                                                                                                             |
| Supply includes       | Support section                                                                                                                                                                                       |
| Length                | 500 mm                                                                                                                                                                                                |
| Dimensions            | Width: 75 mm<br>Height: 120 mm<br>Length: 500 mm                                                                                                                                                      |
| Packs of              | 1 pc(s).                                                                                                                                                                                              |
| Net weight            | 3.875                                                                                                                                                                                                 |
| Gross weight          | 4.18                                                                                                                                                                                                  |
| Customs tariff number | 76042100                                                                                                                                                                                              |
| EAN                   | 4028177683938                                                                                                                                                                                         |
| ETIM 9                | EC000882                                                                                                                                                                                              |
| ECLASS 8.0            | 27400556                                                                                                                                                                                              |