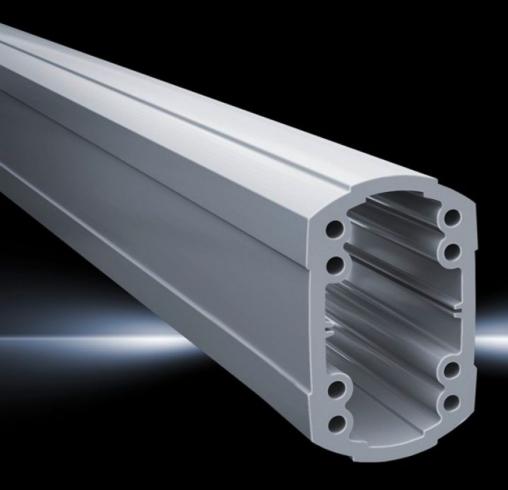

## CP 6212.200 - Support section CP 120 solid

Attachment to the connection components with 4 self-tapping screws in the screw channel. May be cut to any required length, no thread-tapping required. Closed cable duct with a large cross-section.

#### **Features**

| Model No.             | CP 6212.200                                                                                                                                                                                           |
|-----------------------|-------------------------------------------------------------------------------------------------------------------------------------------------------------------------------------------------------|
| Product description   | Attachment to the connection components with 4 self-tapping screws in the screw channel. May be cut to any required length, no thread-tapping required. Closed cable duct with a large cross-section. |
| Material              | Support section: Extruded aluminium section                                                                                                                                                           |
| Colour                | Support section: RAL 7035                                                                                                                                                                             |
| Supply includes       | Support section                                                                                                                                                                                       |
| Length                | 2,000 mm                                                                                                                                                                                              |
| Dimensions            | Width: 75 mm<br>Height: 120 mm<br>Length: 2,000 mm                                                                                                                                                    |
| Packs of              | 1 pc(s).                                                                                                                                                                                              |
| Net weight            | 15.873                                                                                                                                                                                                |
| Gross weight          | 16.182                                                                                                                                                                                                |
| Customs tariff number | 76042100                                                                                                                                                                                              |
| EAN                   | 4028177683952                                                                                                                                                                                         |
| ETIM 9                | EC000882                                                                                                                                                                                              |
| ECLASS 8.0            | 27400556                                                                                                                                                                                              |