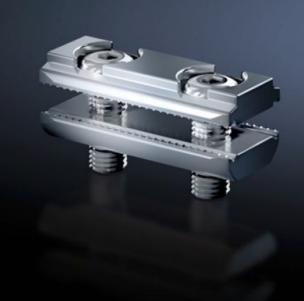

## CP 6212.220 - Clamping elements for support sections CP 60/120, open

For additional protection against rotation and twisting of the open section.

## **Features**

| Model No.             | CP 6212.220                                                                  |
|-----------------------|------------------------------------------------------------------------------|
| Product description   | For additional protection against rotation and twisting of the open section. |
| Benefits              | Two-piece element, may also be retro-fitted                                  |
| Material              | Steel                                                                        |
| Packs of              | 4 pc(s).                                                                     |
| Net weight            | 0.5                                                                          |
| Gross weight          | 0.516                                                                        |
| Customs tariff number | 73269098                                                                     |
| EAN                   | 4028177701922                                                                |
| ECLASS 8.0            | 27400556                                                                     |