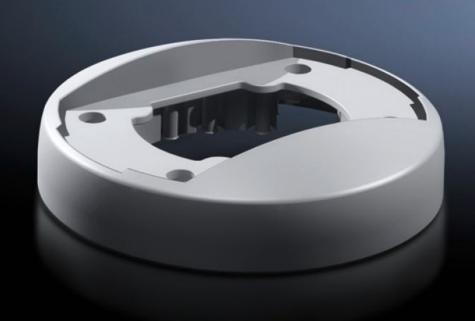

# CP 6212.320 - Attachment CP 120 for support arm connection Ø 130 mm

For rigid fastening of the enclosure to the support arm system 120

#### **Features**

| Model No.             | CP 6212.320                                                        |
|-----------------------|--------------------------------------------------------------------|
| Product description   | For rigid fastening of the enclosure to the support arm system 120 |
| Material              | Die-cast zinc                                                      |
| Colour                | RAL 7035                                                           |
| Supply includes       | Seals Self-tapping screws for support section attachment           |
| Rifid y/n             | Yes                                                                |
| Packs of              | 1 pc(s).                                                           |
| Net weight            | 0.836                                                              |
| Gross weight          | 0.903                                                              |
| Customs tariff number | 73182900                                                           |
| EAN                   | 4028177684195                                                      |
| ETIM 9                | EC002625                                                           |
| ECLASS 8.0            | 27189234                                                           |
|                       |                                                                    |