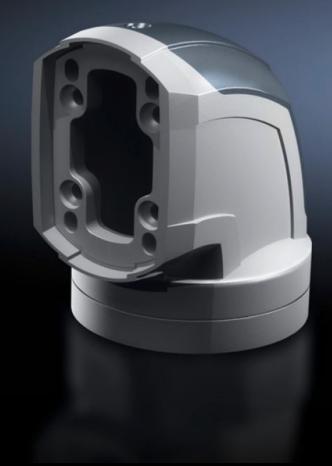

# CP 6212.380 - Angle coupling 90°, CP 120 for support arm connection Ø 130 mm

For swivel mounting of the enclosure on the horizontal part of the support arm system. Enclosure may be suspended or top-mounted. Removable cover for simple cable entry.

#### **Features**

| Model No.                  | CP 6212.380                                                                                                                                                               |
|----------------------------|---------------------------------------------------------------------------------------------------------------------------------------------------------------------------|
| Product description        | For swivel mounting of the enclosure on the horizontal part of the support arm system. Enclosure may be suspended or top-mounted. Removable cover for simple cable entry. |
| Material                   | Angle coupling: Cast aluminium/die-cast zinc Cover: Plastic                                                                                                               |
| Colour                     | Angle coupling: RAL 7035<br>Cover: RAL 7024                                                                                                                               |
| Supply includes            | Seals Grub screws Adjusting screws Self-tapping screws for support section attachment                                                                                     |
| Rotating/tilting           | Yes                                                                                                                                                                       |
| Rotation angle/swivel area | approx. 310°, lockable via clamping levers The range of rotation can be limited by inserting the grub screws provided                                                     |
| Packs of                   | 1 pc(s).                                                                                                                                                                  |
| Net weight                 | 2.097                                                                                                                                                                     |
| Gross weight               | 2.28                                                                                                                                                                      |
| Customs tariff number      | 79070000                                                                                                                                                                  |
| EAN                        | 4028177684201                                                                                                                                                             |
| ETIM 9                     | EC000882                                                                                                                                                                  |
| ECLASS 8.0                 | 27400556                                                                                                                                                                  |