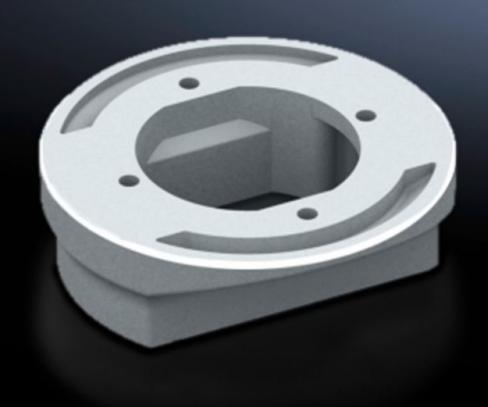

# CP 6212.500 - Adaptor support arm connection Ø 130 mm to 120 x 65 mm

For external mounting of operating housings with support arm cut-out 120 x 65 mm and connection console VESA 75/100

#### **Features**

| Model No.             | CP 6212.500                                                     |
|-----------------------|-----------------------------------------------------------------|
| Design                | For external mounting of command panel with support arm cut-out |
|                       | 120 x 65 mm and connection console VESA 75/100 to:              |
|                       | Coupling CP 120, 6212.300                                       |
|                       | Attachment CP 120, 6212.320                                     |
|                       | Angle coupling 90°, CP 120, 6212.380                            |
|                       | Pivot with jib (6206.850)                                       |
|                       | Pivot for machine-integrated installation (6206.870)            |
| Material              | Cast aluminium                                                  |
| Colour                | RAL 7035                                                        |
| Supply includes       | Seals                                                           |
|                       | Assembly parts                                                  |
| Rifid y/n             | Yes                                                             |
| Dimensions            | Height: 40 mm                                                   |
| Packs of              | 1 pc(s).                                                        |
| Net weight            | 0.5                                                             |
| Gross weight          | 0.552                                                           |
| Customs tariff number | 76169990                                                        |
| EAN                   | 4028177684218                                                   |
| ETIM 9                | EC000882                                                        |
| ECLASS 8.0            | 27400556                                                        |