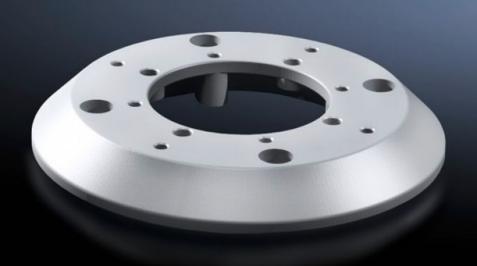

# CP 6212.520 - Adaptor from support arm connection Ø 180 mm to Ø 130 mm

For mounting between enclosures and coupling or attachment or pivot.

#### **Features**

| Model No.             | CP 6212.520                                                 |
|-----------------------|-------------------------------------------------------------|
| Design                | For mounting between                                        |
|                       | Enclosures with support arm connection Ø 180 mm and         |
|                       | Coupling CP 60/120/180 for support arm connection Ø 130 mm, |
|                       | 6206.300, 6212.300, 6218.300                                |
|                       | Attachment CP 60/120 for support arm connection Ø 130 mm,   |
|                       | 6206.320, 6212.320                                          |
|                       | Pivot, 6206.850, 6206.870                                   |
| Material              | Cast aluminium                                              |
| Colour                | RAL 7035                                                    |
| Supply includes       | Seals                                                       |
|                       | Assembly parts                                              |
| Dimensions            | Height: 20 mm                                               |
| Packs of              | 1 pc(s).                                                    |
| Net weight            | 0.5                                                         |
| Gross weight          | 0.546                                                       |
| Customs tariff number | 76169990                                                    |
| EAN                   | 4028177684225                                               |
| ETIM 9                | EC000882                                                    |
| ECLASS 8.0            | 27400556                                                    |
|                       |                                                             |