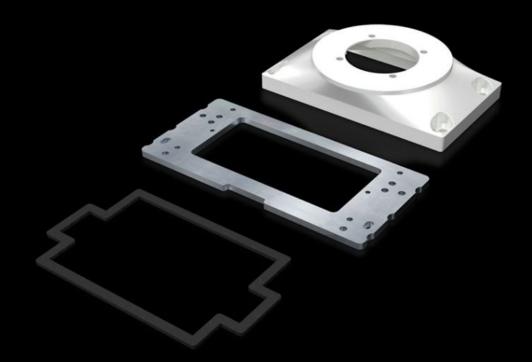

## CP 6212.540 - Connection plate with reinforcement plate

For easy location of the command panel onto the support arm or pedestal.

#### **Features**

| Model No.       | CP 6212.540                                                                                                                                                                                                                                                                                                                                                                                                                                                                                                                                                                                                                                                                                                       |
|-----------------|-------------------------------------------------------------------------------------------------------------------------------------------------------------------------------------------------------------------------------------------------------------------------------------------------------------------------------------------------------------------------------------------------------------------------------------------------------------------------------------------------------------------------------------------------------------------------------------------------------------------------------------------------------------------------------------------------------------------|
| Design          | For mounting Comfort Panel from a front panel width of 247 mm and installation depth of 152 mm Optipanel from a front panel width of 220 mm and installation depth of 150 mm Sheet steel from 135 mm installation depth For mounting on support arm system components Attachment CP 60/120 for support arm connection Ø 130 mm, 6206.320, 6212.320 Coupling CP 60/120/180 for support arm connection Ø 130 mm, 6206.300, 6212.300, 6218.300 Angle coupling 90°, system 60/120 for support arm connection Ø 130 mm, CP 6206.380, 6212.380 Tilting adaptor 10°, system 60/120 for support arm connection Ø 130 mm, CP 6206.400 Tilting adaptor ±45°, system 60/120 for support arm connection Ø 130 mm, CP 6206.420 |
| Benefits        | For easy location of the command panel onto the support arm or pedestal  More space for cable entry                                                                                                                                                                                                                                                                                                                                                                                                                                                                                                                                                                                                               |
| Material        | Connection plate: Cast aluminium Reinforcement plate: Sheet steel, 6 mm                                                                                                                                                                                                                                                                                                                                                                                                                                                                                                                                                                                                                                           |
| Colour          | RAL 7035                                                                                                                                                                                                                                                                                                                                                                                                                                                                                                                                                                                                                                                                                                          |
| Supply includes | Reinforcement plate<br>Seals<br>Assembly parts                                                                                                                                                                                                                                                                                                                                                                                                                                                                                                                                                                                                                                                                    |
| Packs of        | 1 pc(s).                                                                                                                                                                                                                                                                                                                                                                                                                                                                                                                                                                                                                                                                                                          |
| Net weight      | 1.3                                                                                                                                                                                                                                                                                                                                                                                                                                                                                                                                                                                                                                                                                                               |
| Gross weight    | 1.604                                                                                                                                                                                                                                                                                                                                                                                                                                                                                                                                                                                                                                                                                                             |