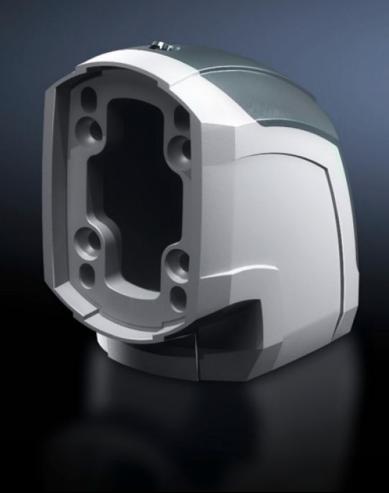

## CP 6212.600 - Angle piece 90° CP 120

For connecting horizontal and vertical support arm components. Removable cover for simple cable entry.

#### **Features**

| Model No.             | CP 6212.600                                                                                            |
|-----------------------|--------------------------------------------------------------------------------------------------------|
| Product description   | For connecting horizontal and vertical support arm components. Removable cover for simple cable entry. |
| Material              | Angle piece: Cast aluminium<br>Cover: Plastic                                                          |
| Colour                | Angle piece: RAL 7035<br>Cover: RAL 7024                                                               |
| Supply includes       | Seals Adjusting screws Self-tapping screws for support section attachment                              |
| Rifid y/n             | Yes                                                                                                    |
| Packs of              | 1 pc(s).                                                                                               |
| Net weight            | 1.225                                                                                                  |
| Gross weight          | 1.36                                                                                                   |
| Customs tariff number | 76169990                                                                                               |
| EAN                   | 4028177684157                                                                                          |
| ETIM 9                | EC000882                                                                                               |
| ECLASS 8.0            | 27400556                                                                                               |
|                       |                                                                                                        |