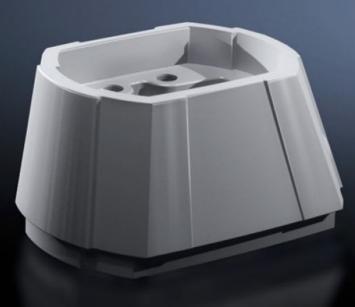

## CP 6212.640 - Adaptor for support arm combination

Connection component between large and small support arm systems as well as for external mounting of small, slimline operating housings

#### Features

| Model No.             | CP 6212.640                                                                                                                                                                                                                                                                    |
|-----------------------|--------------------------------------------------------------------------------------------------------------------------------------------------------------------------------------------------------------------------------------------------------------------------------|
| Design                | For support arm combination CP 120 to 60                                                                                                                                                                                                                                       |
| Benefits              | Integral adjustment facility                                                                                                                                                                                                                                                   |
| Applications          | Connection component between large and small support arm<br>systems, where this arrangement is chosen for static, visual or cost<br>reasons.<br>For mounting small, flat command panels if the load capacity of a<br>larger system is needed horizontally for long jib lengths |
| Material              | Cast aluminium                                                                                                                                                                                                                                                                 |
| Colour                | RAL 7035                                                                                                                                                                                                                                                                       |
| Supply includes       | Seals<br>Self-tapping screws for support section attachment                                                                                                                                                                                                                    |
| Rifid y/n             | Yes                                                                                                                                                                                                                                                                            |
| Packs of              | 1 pc(s).                                                                                                                                                                                                                                                                       |
| Net weight            | 0.72                                                                                                                                                                                                                                                                           |
| Gross weight          | 0.75                                                                                                                                                                                                                                                                           |
| Customs tariff number | 76169990                                                                                                                                                                                                                                                                       |
| EAN                   | 4028177684171                                                                                                                                                                                                                                                                  |
| ETIM 9                | EC000882                                                                                                                                                                                                                                                                       |
| ECLASS 8.0            | 27400556                                                                                                                                                                                                                                                                       |
|                       |                                                                                                                                                                                                                                                                                |