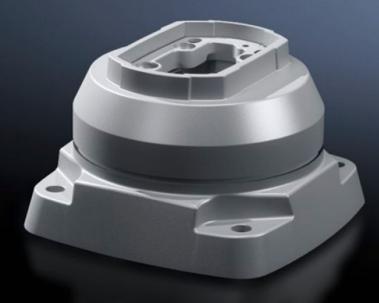

## CP 6212.720 - Top-mounted joint CP 120 Vertical outlet

For swivel mounting of the support arm system on horizontal surfaces – also suitable for suspending from the ceiling.

#### Features

| Model No.                  | CP 6212.720                                                                                                           |
|----------------------------|-----------------------------------------------------------------------------------------------------------------------|
| Product description        | For swivel mounting of the support arm system on horizontal surfaces – also suitable for suspending from the ceiling. |
| Material                   | Cast aluminium                                                                                                        |
| Colour                     | RAL 7035                                                                                                              |
| Supply includes            | Seals                                                                                                                 |
|                            | Screws for restricting rotation range                                                                                 |
|                            | Adjusting screws                                                                                                      |
|                            | Self-tapping screws for support section attachment                                                                    |
| Rotating/tilting           | Yes                                                                                                                   |
| Rotation angle/swivel area | approx. 330°.<br>The range of rotation can be limited by inserting the screws<br>provided.                            |
| Packs of                   | 1 pc(s).                                                                                                              |
| Net weight                 | 5                                                                                                                     |
| Gross weight               | 5.42                                                                                                                  |
| Customs tariff number      | 76169990                                                                                                              |
| EAN                        | 4028177684003                                                                                                         |
| ETIM 9                     | EC000882                                                                                                              |
| ECLASS 8.0                 | 27400556                                                                                                              |
|                            |                                                                                                                       |