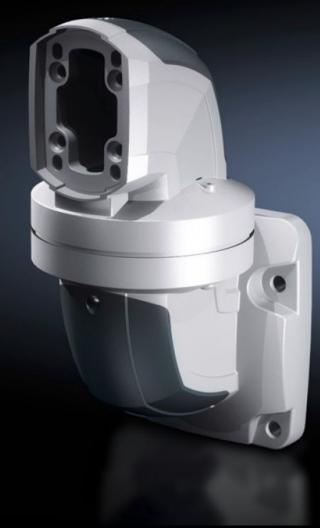

# CP 6212.740 - Wall-mounted hinge CP 120 Horizontal outlet

For swivel mounting of the support arm on vertical surfaces. Removable cover for simple cable entry.