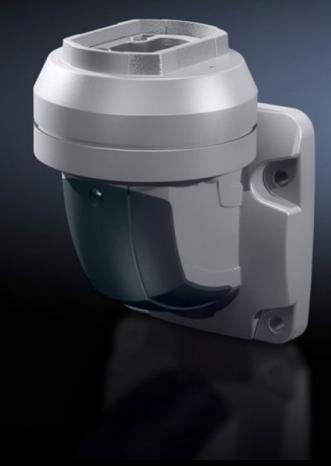

### CP 6212.760 - Wall-mounted hinge CP 120 Vertical outlet

For swivel mounting of the support arm on vertical surfaces. Removable cover for simple cable entry.

#### **Features**

| Model No.                  | CP 6212.760                                                                                                     |
|----------------------------|-----------------------------------------------------------------------------------------------------------------|
| Product description        | For swivel mounting of the support arm on vertical surfaces.<br>Removable cover for simple cable entry.         |
| Material                   | Wall-mounted hinge: Cast aluminium Cover: Plastic                                                               |
| Colour                     | Wall-mounted hinge: RAL 7035<br>Cover: RAL 7024                                                                 |
| Supply includes            | Seals Screws for restricting rotation range Adjusting screws Self-tapping screws for support section attachment |
| Rotating/tilting           | Yes                                                                                                             |
| Rotation angle/swivel area | approx. 330°.<br>The range of rotation can be limited by inserting the screws<br>provided.                      |
| Packs of                   | 1 pc(s).                                                                                                        |
| Net weight                 | 6                                                                                                               |
| Gross weight               | 6.18                                                                                                            |
| Customs tariff number      | 76169990                                                                                                        |
| EAN                        | 4028177684126                                                                                                   |
| ETIM 9                     | EC000882                                                                                                        |
| ECLASS 8.0                 | 27400556                                                                                                        |