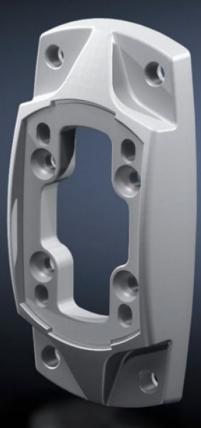

## CP 6212.820 - Wall/base mounting bracket CP 120, small

For rigid attachment of the support arm system to vertical or horizontal surfaces.

## Features

| Model No.             | CP 6212.820                                                                        |
|-----------------------|------------------------------------------------------------------------------------|
| Product description   | For rigid attachment of the support arm system to vertical or horizontal surfaces. |
| Material              | Wall/base mounting bracket: Cast aluminium                                         |
| Colour                | RAL 7035                                                                           |
| Supply includes       | Seals<br>Adjusting screws<br>Self-tapping screws for support section attachment    |
| Rifid y/n             | Yes                                                                                |
| Packs of              | 1 pc(s).                                                                           |
| Net weight            | 0.585                                                                              |
| Gross weight          | 0.62                                                                               |
| Customs tariff number | 83024900                                                                           |
| EAN                   | 4028177684133                                                                      |
| ETIM 9                | EC000882                                                                           |
| ECLASS 8.0            | 27400556                                                                           |
|                       |                                                                                    |