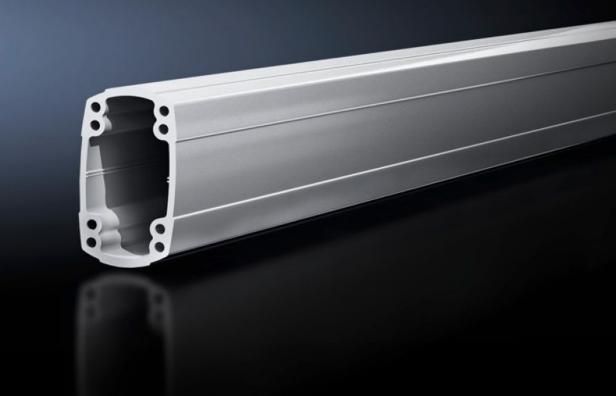

## CP 6218.100 - Support section CP 180 solid

Attachment to the connection components with 4 self-tapping screws in the screw channel. May be cut to any required length, no thread-tapping required. Closed cable duct with a large cross-section.

#### **Features**

| CP 6218.100  Attachment to the connection components with 4 self-tapping                                                                         |
|--------------------------------------------------------------------------------------------------------------------------------------------------|
| ·                                                                                                                                                |
| screws in the screw channel. May be cut to any required length, no<br>thread-tapping required. Closed cable duct with a large cross-<br>section. |
| Support section: Extruded aluminium section                                                                                                      |
| Support section: RAL 7035                                                                                                                        |
| Support section                                                                                                                                  |
| 1,000 mm                                                                                                                                         |
| Width: 90 mm<br>Height: 160 mm<br>Length: 1,000 mm                                                                                               |
| 1 pc(s).                                                                                                                                         |
| 10.178                                                                                                                                           |
| 10.82                                                                                                                                            |
| 76042100                                                                                                                                         |
| 4028177683815                                                                                                                                    |
| EC000882                                                                                                                                         |
| 27400556                                                                                                                                         |
|                                                                                                                                                  |