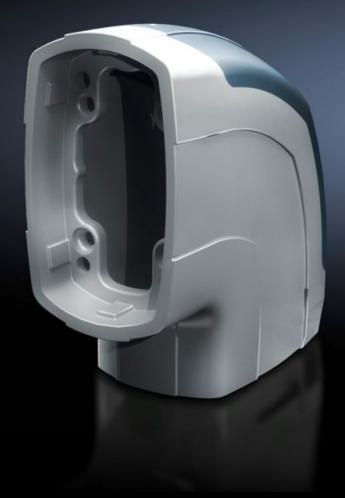

## CP 6218.600 - Angle piece 90° CP 180

For connecting horizontal and vertical support arm components. Removable covers for simple cable entry.

#### **Features**

| Model No.             | CP 6218.600                                                                                              |
|-----------------------|----------------------------------------------------------------------------------------------------------|
| Product description   | For connecting horizontal and vertical support arm components.  Removable covers for simple cable entry. |
| Material              | Angle piece: Cast aluminium<br>Cover: Plastic                                                            |
| Colour                | Angle piece: RAL 7035<br>Cover: RAL 7024                                                                 |
| Supply includes       | Seals Adjusting screws Self-tapping screws for support section attachment                                |
| Rifid y/n             | Yes                                                                                                      |
| Packs of              | 1 pc(s).                                                                                                 |
| Net weight            | 3.2                                                                                                      |
| Gross weight          | 3.4                                                                                                      |
| Customs tariff number | 76169990                                                                                                 |
| EAN                   | 4028177683891                                                                                            |
| ETIM 9                | EC000882                                                                                                 |
| ECLASS 8.0            | 27400556                                                                                                 |
|                       |                                                                                                          |