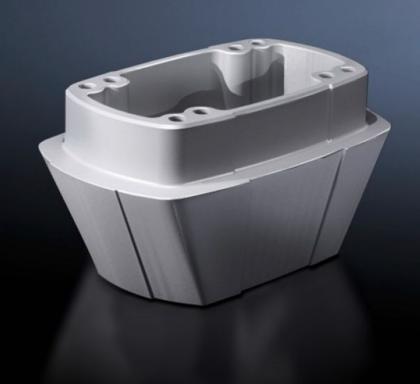

### CP 6218.640 - Adaptor for support arm combination

Connection component between large and small support arm systems as well as for external mounting of small, slimline operating housings

#### **Features**

| Model No.             | CP 6218.640                                                                                                                                                                                                                                                         |
|-----------------------|---------------------------------------------------------------------------------------------------------------------------------------------------------------------------------------------------------------------------------------------------------------------|
| Design                | For support arm combination CP 180 to 120                                                                                                                                                                                                                           |
| Benefits              | Integral adjustment facility                                                                                                                                                                                                                                        |
| Applications          | Connection component between large and small support arm systems, where this arrangement is chosen for static, visual or cost reasons.  For mounting small, flat command panels if the load capacity of a larger system is needed horizontally for long jib lengths |
| Material              | Cast aluminium                                                                                                                                                                                                                                                      |
| Colour                | RAL 7035                                                                                                                                                                                                                                                            |
| Supply includes       | Seals Self-tapping screws for support section attachment                                                                                                                                                                                                            |
| Rifid y/n             | Yes                                                                                                                                                                                                                                                                 |
| Packs of              | 1 pc(s).                                                                                                                                                                                                                                                            |
| Net weight            | 1.4                                                                                                                                                                                                                                                                 |
| Gross weight          | 1.52                                                                                                                                                                                                                                                                |
| Customs tariff number | 76169990                                                                                                                                                                                                                                                            |
| EAN                   | 4028177683914                                                                                                                                                                                                                                                       |
| ETIM 9                | EC000882                                                                                                                                                                                                                                                            |
| ECLASS 8.0            | 27400556                                                                                                                                                                                                                                                            |