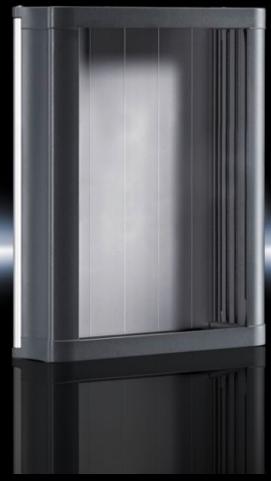

## CP 6340.000 - Compact Panel

Command panel in an elegant design made from extruded aluminium sections. Ideal for small operator panels. Versatile interior installation

#### **Features**

| Model No.           | CP 6340.000                                                                                                                                                                                                                                                                                                                                    |
|---------------------|------------------------------------------------------------------------------------------------------------------------------------------------------------------------------------------------------------------------------------------------------------------------------------------------------------------------------------------------|
| Design              | With support arm connection 90 x 71 mm for CP 40, steel                                                                                                                                                                                                                                                                                        |
| Product description | For small operating units built into front panels. The front panel is inserted from the rear and secured with screw clamps. Special front panels with a material thickness of between 2 and 6 mm are possible. Rear panel optionally hinged on the left or right. Roof tray with cut-out and reinforcement for support arm system CP 40 steel. |
| Material            | Roof tray, base tray: Die-cast zinc<br>Rear panel: Aluminium<br>Side parts: Extruded aluminium section<br>Screw cover: Plastic                                                                                                                                                                                                                 |
| Surface finish      | Roof tray, base tray, side parts: Powder-coated<br>Rear panel: natural anodised                                                                                                                                                                                                                                                                |
| Colour              | RAL 7024                                                                                                                                                                                                                                                                                                                                       |
| Supply includes     | Roof tray Base tray Rear panel Side parts Screw cover Seal and screw clamp                                                                                                                                                                                                                                                                     |