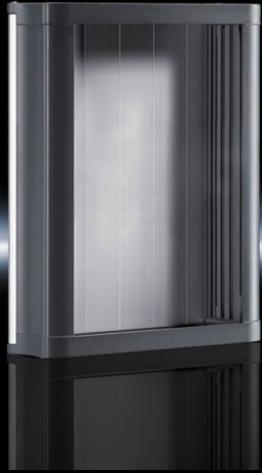

## CP 6340.300 - Compact Panel

Command panel in an elegant design made from extruded aluminium sections. Ideal for small operator panels. Versatile interior installation

#### **Features**

| Model No.           | CP 6340.300                                                                                                                                                                                                                                                                                                                                    |
|---------------------|------------------------------------------------------------------------------------------------------------------------------------------------------------------------------------------------------------------------------------------------------------------------------------------------------------------------------------------------|
| Design              | With support arm connection 90 x 71 mm for CP 40, steel                                                                                                                                                                                                                                                                                        |
| Product description | For small operating units built into front panels. The front panel is inserted from the rear and secured with screw clamps. Special front panels with a material thickness of between 2 and 6 mm are possible. Rear panel optionally hinged on the left or right. Roof tray with cut-out and reinforcement for support arm system CP 40 steel. |
| Material            | Roof tray, base tray: Die-cast zinc<br>Rear panel: Aluminium<br>Side parts: Extruded aluminium section<br>Screw cover: Plastic                                                                                                                                                                                                                 |
| Surface finish      | Roof tray, base tray, side parts: Powder-coated<br>Rear panel: natural anodised                                                                                                                                                                                                                                                                |
| Colour              | RAL 7024                                                                                                                                                                                                                                                                                                                                       |
| Supply includes     | Roof tray Base tray Rear panel Side parts Screw cover Seal and screw clamp                                                                                                                                                                                                                                                                     |