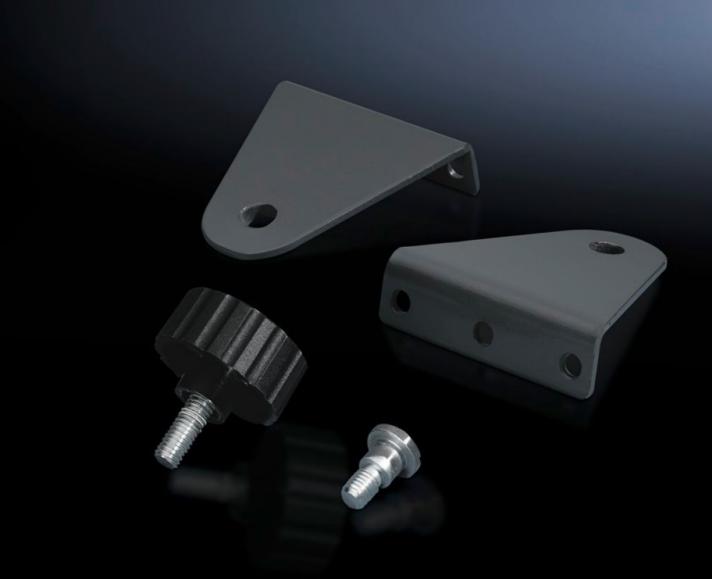

## CP 6341.000 - Wall mounting bracket Vertically hinged

Wall mounting bracket, vertically hinged, for mounting between the Compact Panel and horizontal or vertical surfaces.

#### **Features**

| Model No.                     | CP 6341.000                                                                            |
|-------------------------------|----------------------------------------------------------------------------------------|
| Product description           | For use between the Compact Panel and horizontal or vertical surfaces.                 |
| Material                      | Wall mounting bracket: Sheet steel<br>Knurled screw: Steel with plastic knurled handle |
| Supply includes               | Knurled screw and assembly parts for mounting on the Compact Panel.                    |
| Rotation angle/swivel area    | 180°adjustable on a 7.2° pitch pattern.                                                |
| To fit                        | Enclosure type: Compact Panel                                                          |
| Packs of                      | 2 pc(s).                                                                               |
| Net weight                    | 0.36                                                                                   |
| Gross weight                  | 0.38                                                                                   |
| PCF per pack (cradle-to-gate) | 1.4 kg CO2 eq (Cat B)                                                                  |
|                               |                                                                                        |