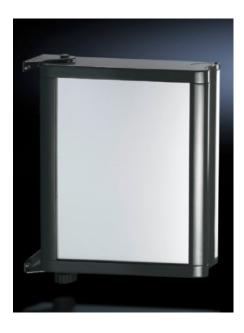

## CP 6341.000 - Wall mounting bracket Vertically hinged

Wall mounting bracket, vertically hinged, for mounting between the Compact Panel and horizontal or vertical surfaces.