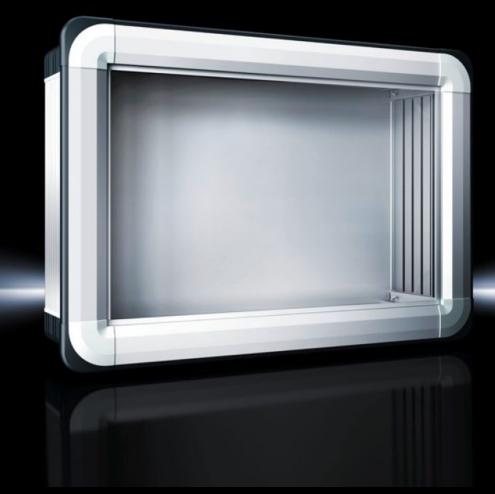

#### CP 6372.541 - Comfort Panel

Aluminium enclosure, high thermal conductivity for optimum passive heat dissipation. Low weight coupled with high stability. Protection category IP 65 to IEC 60 529.

#### **Features**

| Model No.       | CP 6372.541                                                 |
|-----------------|-------------------------------------------------------------|
| Design          | Support arm connection, rectangular 120 x 65 mm             |
| Benefits        | Aluminium enclosure, high thermal conductivity for optimum  |
|                 | passive heat dissipation.                                   |
|                 | Low weight coupled with high stability                      |
|                 | Compatible with all Rittal stand and support arm systems    |
| Material        | Enclosure: Extruded aluminium section                       |
|                 | Corner pieces: Die-cast zinc                                |
|                 | Corner protectors: Plastic                                  |
| General colour  | Natural anodised                                            |
| Colour          | Enclosure: Natural anodised                                 |
|                 | Corner pieces: RAL 7035                                     |
|                 | Corner protectors: similar to RAL 7024                      |
| Supply includes | Enclosure with cut-out for support arm connection           |
|                 | 3 mm double-bit lock insert may be exchanged for 41 mm lock |
|                 | inserts, plastic handles and T handles, type C              |
|                 | Seals and assembly parts for front panels                   |
|                 | Hinged rear panel, hinging on the longest side              |