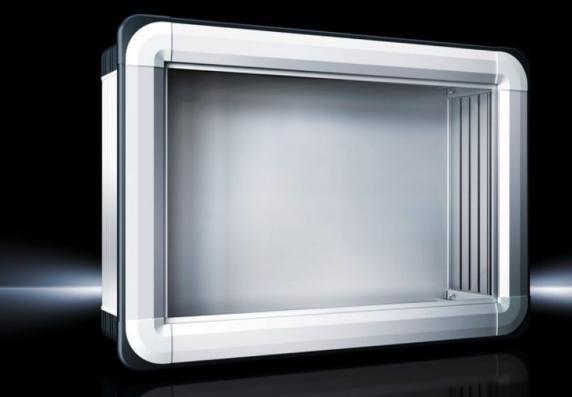

## CP 6372.551 - Comfort Panel

Aluminium enclosure, high thermal conductivity for optimum passive heat dissipation. Low weight coupled with high stability. Protection category IP 65 to IEC 60 529.

#### Features

| Model No.       | CP 6372.551                                                        |
|-----------------|--------------------------------------------------------------------|
| Design          | Support arm connection, rectangular 120 x 65 mm                    |
| Benefits        | Aluminium enclosure, high thermal conductivity for optimum         |
|                 | passive heat dissipation.                                          |
|                 | Low weight coupled with high stability                             |
|                 | Compatible with all Rittal stand and support arm systems           |
| Material        | Enclosure: Extruded aluminium section                              |
|                 | Corner pieces: Die-cast zinc                                       |
|                 | Corner protectors: Plastic                                         |
| General colour  | Natural anodised                                                   |
| Colour          | Enclosure: Natural anodised                                        |
|                 | Corner pieces: RAL 7035                                            |
|                 | Corner protectors: similar to RAL 7024                             |
| Supply includes | Enclosure with cut-out for support arm connection                  |
|                 | 3 mm double-bit lock insert may be exchanged for 41 mm lock        |
|                 | inserts, plastic handles and T handles, type C                     |
|                 | Seals and assembly parts for front panels                          |
|                 | Screw-fastened rear panel, enclosure hinged at the front with side |
|                 | double-bit lock insert                                             |