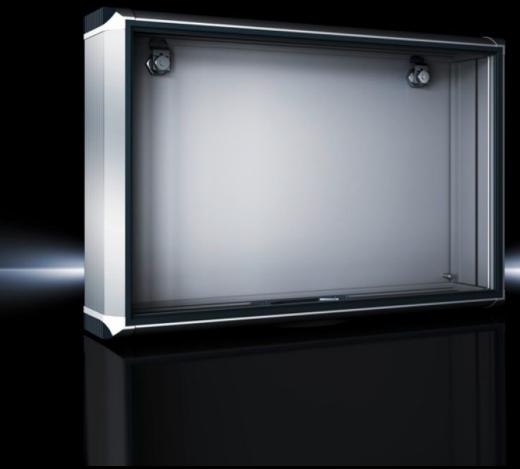

## CP 6380.020 - Optipanel

Aluminium enclosure, high thermal conductivity for optimum passive heat dissipation. For smaller panels and control solutions. Super-slimline design, needs hardly more space than the installed equipment itself.

#### **Features**

| Model No.       | CP 6380.020                                                |
|-----------------|------------------------------------------------------------|
| Design          | Support arm connection, rectangular 120 x 65 mm            |
| Benefits        | Aluminium enclosure, high thermal conductivity for optimum |
|                 | passive heat dissipation.                                  |
|                 | Low weight coupled with high stability                     |
|                 | Compatible with all Rittal stand and support arm systems   |
| Material        | Enclosure: Extruded aluminium section                      |
|                 | Corner pieces: Die-cast zinc                               |
|                 | Corner protectors: Plastic                                 |
| General colour  | Natural anodised                                           |
| Colour          | Enclosure: Natural anodised                                |
|                 | Corner pieces: RAL 7035                                    |
|                 | Corner protectors: similar to RAL 7024                     |
| Supply includes | Enclosure with hinged rear panel                           |
|                 | Seals                                                      |
| Dimensions      | Width: 474 mm                                              |
|                 | Height: 387 mm                                             |
|                 | Depth: 110 mm                                              |