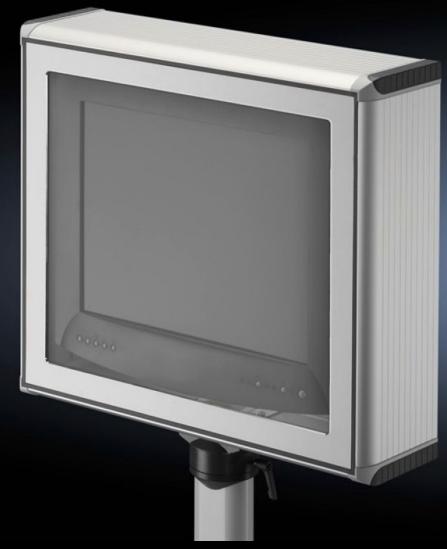

## CP 6380.050 - Optipanel

Aluminium enclosure, high thermal conductivity for optimum passive heat dissipation. For smaller panels and control solutions. Super-slimline design, needs hardly more space than the installed equipment itself.

#### **Features**

| Model No.                            | CP 6380.050                                                |
|--------------------------------------|------------------------------------------------------------|
| Design                               | Support arm connection Ø 130 mm                            |
| Benefits                             | Aluminium enclosure, high thermal conductivity for optimum |
|                                      | passive heat dissipation.                                  |
|                                      | Low weight coupled with high stability                     |
|                                      | Compatible with all Rittal stand and support arm systems   |
| Material                             | Enclosure: Extruded aluminium section                      |
|                                      | Corner pieces: Die-cast zinc                               |
|                                      | Corner protectors: Plastic                                 |
| General colour                       | Natural anodised                                           |
| Colour                               | Enclosure: Natural anodised                                |
|                                      | Corner pieces: RAL 7035                                    |
|                                      | Corner protectors: similar to RAL 7024                     |
| Supply includes                      | Enclosure with hinged rear panel                           |
|                                      | Seals                                                      |
| IP protection category to IEC 60 529 | IP 65                                                      |
| Design                               | Servicing access from the rear                             |