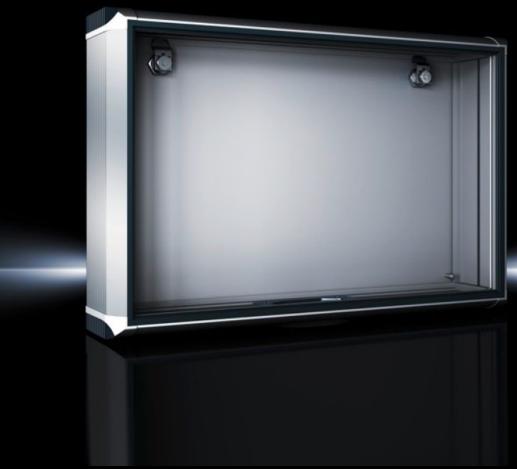

## CP 6380.610 - Optipanel

Aluminium enclosure, high thermal conductivity for optimum passive heat dissipation. For smaller panels and control solutions. Super-slimline design, needs hardly more space than the installed equipment itself.

#### **Features**

| Model No.          | CP 6380.610                                                |
|--------------------|------------------------------------------------------------|
| Design             | Support arm connection Ø 130 mm                            |
| Benefits           | Aluminium enclosure, high thermal conductivity for optimum |
|                    | passive heat dissipation.                                  |
|                    | Low weight coupled with high stability                     |
|                    | Compatible with all Rittal stand and support arm systems   |
| Material           | Enclosure: Extruded aluminium section                      |
|                    | Corner pieces: Die-cast zinc                               |
|                    | Corner protectors: Plastic                                 |
| General colour     | Natural anodised                                           |
| Colour             | Enclosure: Natural anodised                                |
|                    | Corner pieces: RAL 7035                                    |
|                    | Corner protectors: similar to RAL 7024                     |
| Supply includes    | Enclosure with hinged rear panel                           |
|                    | Seals                                                      |
|                    | Seals and assembly parts for front panels                  |
| Installation depth | 150 mm                                                     |
|                    |                                                            |

## Features

| IP protection category to IEC 60<br>529 | IP 65                                                                                                  |
|-----------------------------------------|--------------------------------------------------------------------------------------------------------|
| To fit front panel width                | 520 mm                                                                                                 |
| To fit front panel height               | 600 mm                                                                                                 |
| Design                                  | Servicing access from the rear                                                                         |
| Note                                    | The support arm connection may be swapped over by rotating the enclosure                               |
|                                         | 3 mm double-bit lock insert may be exchanged for 41 mm lock                                            |
|                                         | inserts, plastic handles and T handles, type C Hinging of the rear panel on the longest enclosure side |
|                                         | ——————————————————————————————————————                                                                 |
| Basic material                          | Aluminium                                                                                              |
| Lock                                    | Lock version: Cam                                                                                      |
|                                         | Number of locks: 2                                                                                     |
|                                         | Lock insert: 3 mm double-bit                                                                           |
| Packs of                                | 1 pc(s).                                                                                               |
| Net weight                              | 11.542                                                                                                 |
| Gross weight                            | 12.149                                                                                                 |
| Customs tariff number                   | 94032080                                                                                               |
| EAN                                     | 4028177663206                                                                                          |
| ETIM 9                                  | EC002504                                                                                               |
| ECLASS 8.0                              | 27180505                                                                                               |
|                                         |                                                                                                        |