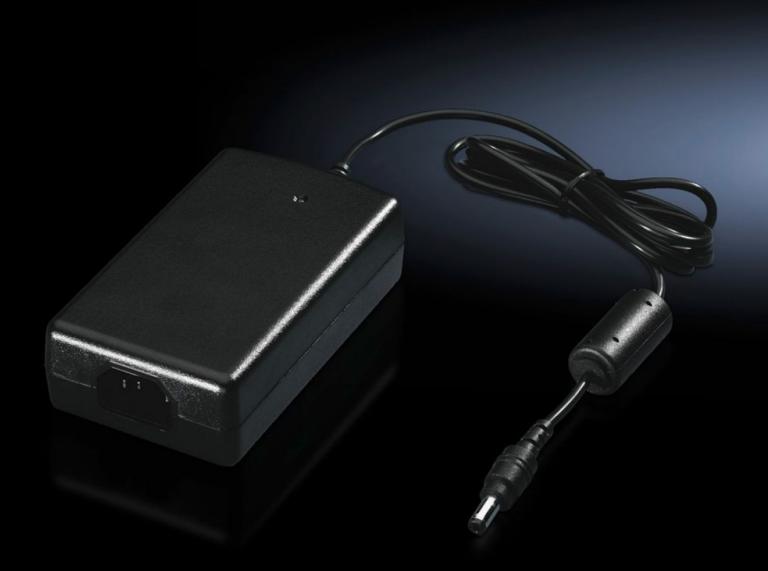

## SM 6450.050 - Power pack For TFT monitor

With IEC320 socket, with cable (1.5 m) for connecting to the TFT monitor.

## **Features**

| Model No.                   | SM 6450.050                                                                                              |
|-----------------------------|----------------------------------------------------------------------------------------------------------|
| Material                    | Enclosure: Plastic                                                                                       |
| Supply includes             | Power supply unit with IEC 60 320 connector C14 Integral cable (1.5 m) for connecting to the TFT monitor |
| Dimensions                  | Width: 112 mm<br>Height: 31 mm<br>Depth: 47 mm                                                           |
| Input voltage               | 100 - 240 V                                                                                              |
| Output voltage              | 12 V DC                                                                                                  |
| Operating temperature range | 10 °C40 °C                                                                                               |
| Storage temperature range   | -10 °C80 °C                                                                                              |
| Packs of                    | 1 pc(s).                                                                                                 |
| Net weight                  | 0.254                                                                                                    |
| Gross weight                | 0.294                                                                                                    |
| Customs tariff number       | 85043121                                                                                                 |
| EAN                         | 4028177390027                                                                                            |
| ETIM 9                      | EC001781                                                                                                 |
| ECLASS 8.0                  | 19089213                                                                                                 |