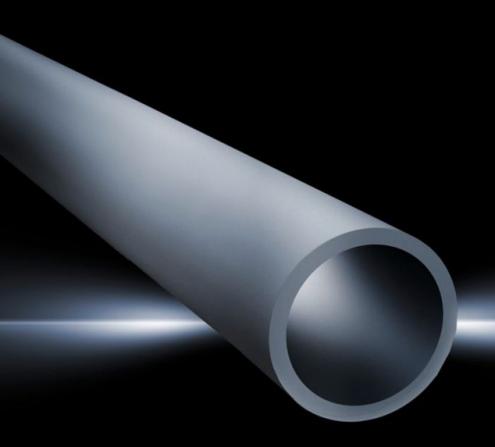

### CP 6501.000 - Support section CP 40, steel solid

Attached to the connection components via 2 clamping screws.

#### **Features**

| Model No.                     | CP 6501.000                                                                                                    |
|-------------------------------|----------------------------------------------------------------------------------------------------------------|
| Product description           | Attached to the connection components via 2 clamping screws.                                                   |
| Material                      | Steel conduit, powder-coated                                                                                   |
| Colour                        | RAL 7035                                                                                                       |
| Supply includes               | Support section                                                                                                |
| Diameter                      | 48.3 mm                                                                                                        |
| Length                        | 500 mm                                                                                                         |
| Material thickness            | 4 mm                                                                                                           |
| Packs of                      | 1 pc(s).                                                                                                       |
| Net weight                    | 2.15                                                                                                           |
| Gross weight                  | 2.212                                                                                                          |
| PCF per pack (cradle-to-gate) | 8 kg CO2 eq (Cat B)                                                                                            |
| Note on PCF category          | Category B: PCF value (cradle-to-gate) based on the product weight, approximately calculated and self-declared |
| Customs tariff number         | 73269098                                                                                                       |
| EAN                           | 4028177262867                                                                                                  |
| ETIM 9                        | EC000882                                                                                                       |
| ECLASS 8.0                    | 27400556                                                                                                       |
|                               |                                                                                                                |