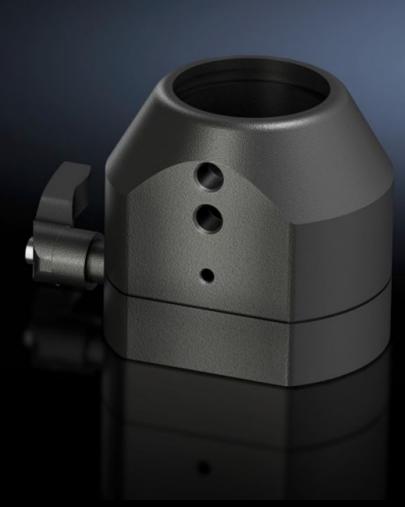

# CP 6501.050 Coupling CP 40, steel

State: 29/8/2025 (Source: rittal.com/in-en)

# CP 6501.050 - Coupling CP 40, steel for support arm connection 90 x 71 mm

For swivel mounting of the enclosure on the vertical section of the support arm system 40.

#### **Features**

| Model No.                  | CP 6501.050                                |
|----------------------------|--------------------------------------------|
| Material                   | Zinc                                       |
| Surface finish             | Textured paint                             |
| Colour                     | RAL 7024                                   |
| Rotating/tilting           | Yes                                        |
| Rotation angle/swivel area | approx. 305°, lockable via clamping levers |
| Packs of                   | 1 pc(s).                                   |
| Net weight                 | 1.18                                       |
| Gross weight               | 1.32                                       |
| Customs tariff number      | 79070000                                   |
| EAN                        | 4028177262911                              |
| ETIM 9                     | EC000882                                   |
| ECLASS 8.0                 | 27400556                                   |