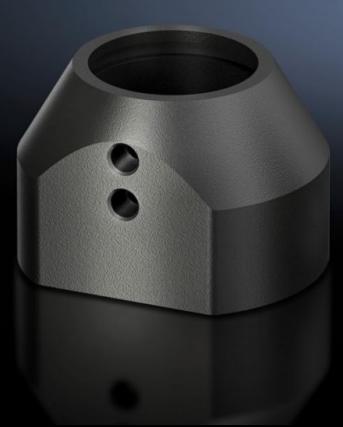

# CP 6501.070 - Attachment CP 40, steel for support arm connection 90 x 71 mm

For rigid fastening of the enclosure to the support arm system 40.

#### **Features**

| Model No.             | CP 6501.070    |
|-----------------------|----------------|
| Material              | Cast aluminium |
| Surface finish        | Textured paint |
| Colour                | RAL 7024       |
| Rifid y/n             | Yes            |
| Packs of              | 1 pc(s).       |
| Net weight            | 0.9            |
| Gross weight          | 0.952          |
| Customs tariff number | 79070000       |
| EAN                   | 4028177262935  |
| ETIM 9                | EC000882       |
| ECLASS 8.0            | 27400556       |