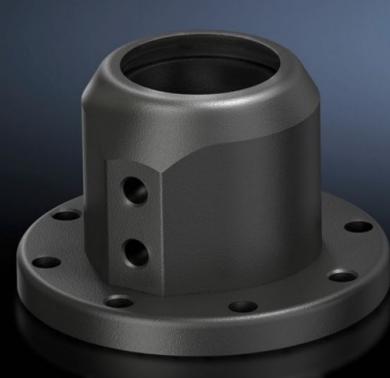

### CP 6501.110 - Wall/base mounting bracket, CP 40, steel

For rigid attachment of the support arm system to vertical or horizontal surfaces.

#### Features

| Model No.             | CP 6501.110    |
|-----------------------|----------------|
| Material              | Cast aluminium |
| Surface finish        | Textured paint |
| Colour                | RAL 7024       |
| Rifid y/n             | Yes            |
| Packs of              | 1 pc(s).       |
| Net weight            | 0.56           |
| Gross weight          | 0.68           |
| Customs tariff number | 83024900       |
| EAN                   | 4028177263314  |
| ETIM 9                | EC000882       |
| ECLASS 8.0            | 27400556       |
|                       |                |