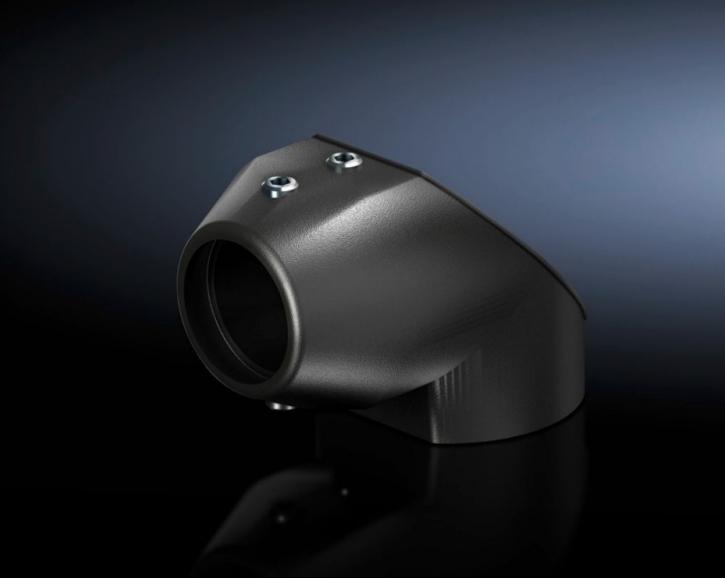

# CP 6501.120 - Angle coupling 90° CP 40, steel for support arm connection 90 x 71 mm

For rigid fastening of the enclosure to the support arm system 40.

#### **Features**

| Model No.                  | CP 6501.120                                |
|----------------------------|--------------------------------------------|
| Material                   | Cast aluminium                             |
| Surface finish             | Textured paint                             |
| Colour                     | RAL 7024                                   |
| Rotating/tilting           | Yes                                        |
| Rotation angle/swivel area | approx. 305°, lockable via clamping levers |
| Packs of                   | 1 pc(s).                                   |
| Net weight                 | 1.579                                      |
| Gross weight               | 1.584                                      |
| Customs tariff number      | 76169990                                   |
| EAN                        | 4028177436046                              |
| ETIM 9                     | EC000882                                   |
| ECLASS 8.0                 | 27400556                                   |