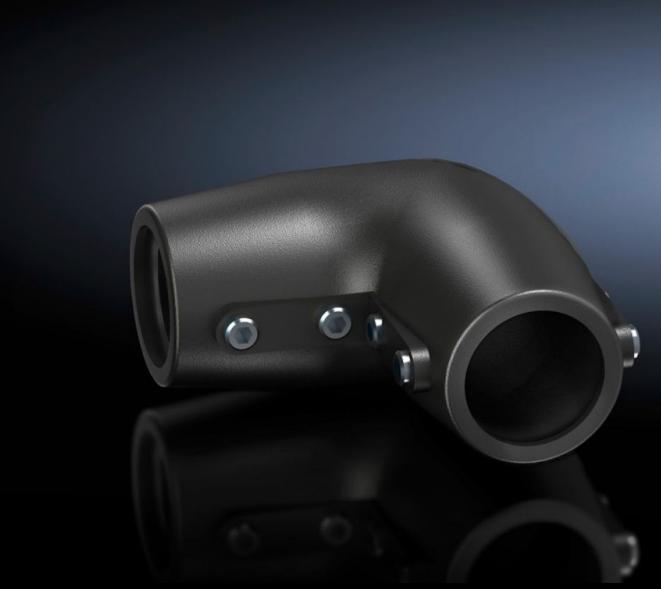

## Rittal – The System.

Faster – better – everywhere.

CP 6501.140 Angle piece 90° CP 40, steel

State: 6/8/2025 (Source: rittal.com/in-en)

## CP 6501.140 - Angle piece 90° CP 40, steel

For connecting horizontal and vertical support arm components.

## **Features**

| Model No.             | CP 6501.140    |
|-----------------------|----------------|
| Material              | Cast aluminium |
| Surface finish        | Textured paint |
| Colour                | RAL 7024       |
| Rifid y/n             | Yes            |
| Packs of              | 1 pc(s).       |
| Net weight            | 0.92           |
| Gross weight          | 1.12           |
| Customs tariff number | 73269098       |
| EAN                   | 4028177436060  |
| ETIM 9                | EC000882       |
| ECLASS 8.0            | 27400556       |