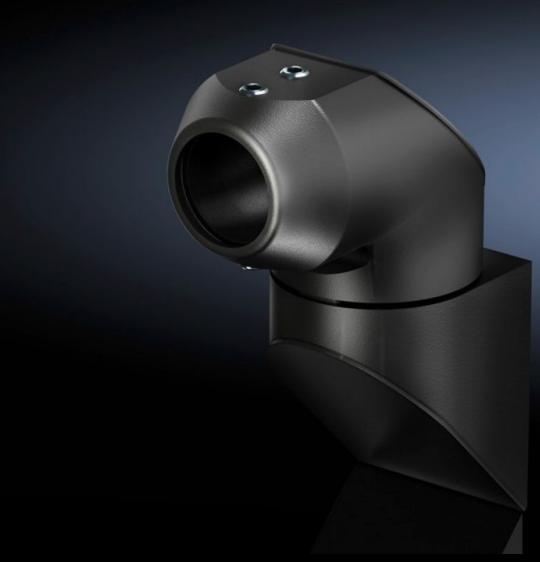

# CP 6501.150 Wall-mounted hinge CP, 40, steel

State: 11/9/2025 (Source: rittal.com/in-en)

## CP 6501.150 - Wall-mounted hinge CP, 40, steel

For swivel mounting of the support arm on vertical surfaces.

#### **Features**

| CP 6501.150                                                 |
|-------------------------------------------------------------|
| Cast aluminium                                              |
| Textured paint                                              |
| RAL 7024                                                    |
| Yes                                                         |
| approx. 330°, provided the top joint is able to move freely |
| 1 pc(s).                                                    |
| 2.119                                                       |
| 2.128                                                       |
| 76169990                                                    |
| 4028177436077                                               |
| EC000882                                                    |
| 27400556                                                    |
|                                                             |