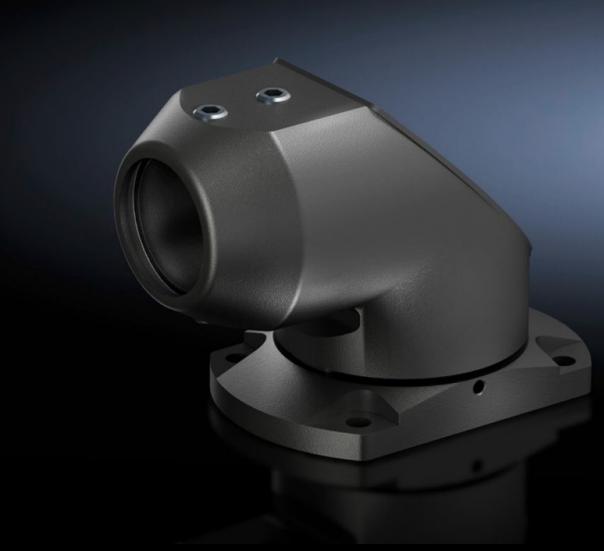

## CP 6501.160 - Top-mounted joint CP 40, steel

For swivel mounting of the support arm system on horizontal surfaces – also suitable for suspending from the ceiling.

### **Features**

| Model No.                  | CP 6501.160    |
|----------------------------|----------------|
| Material                   | Cast aluminium |
| Surface finish             | Textured paint |
| Colour                     | RAL 7024       |
| Rotating/tilting           | Yes            |
| Rotation angle/swivel area | approx. 300°   |
| Packs of                   | 1 pc(s).       |
| Net weight                 | 1.699          |
| Gross weight               | 1.735          |
| Customs tariff number      | 76169990       |
| EAN                        | 4028177436084  |
| ETIM 9                     | EC000882       |
| ECLASS 8.0                 | 27400556       |