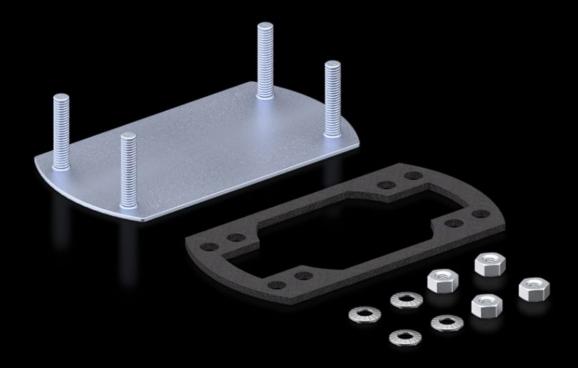

## CP 6505.100 - Cover plate for support arm connection

Cover plates for round and rectangular support arm connections.

## Features

| Model No.                     | CP 6505.100                                                                                                                                                                                |
|-------------------------------|--------------------------------------------------------------------------------------------------------------------------------------------------------------------------------------------|
| Product description           | For secure sealing of an unrequired support arm connection in the enclosure                                                                                                                |
| Material                      | Sheet steel                                                                                                                                                                                |
| Surface finish                | Zinc plated, passivated                                                                                                                                                                    |
| Supply includes               | Seal and assembly parts                                                                                                                                                                    |
| To fit support arm connection | rectangular 120 x 65 mm                                                                                                                                                                    |
| Note                          | If there are already 2 support arm cut-outs provided with the<br>Comfort Panel, Optipanel and Compact Panel command panels, a<br>cover plate is included with the supply of the enclosure. |
| Packs of                      | 1 pc(s).                                                                                                                                                                                   |
| Net weight                    | 0.11                                                                                                                                                                                       |
| Gross weight                  | 0.129                                                                                                                                                                                      |
| PCF per pack (cradle-to-gate) | 0.5 kg CO2 eq (Cat B)                                                                                                                                                                      |
| Note on PCF category          | Category B: PCF value (cradle-to-gate) based on the product weight, approximately calculated and self-declared                                                                             |
| Customs tariff number         | 73269098                                                                                                                                                                                   |
| EAN                           | 4028177237704                                                                                                                                                                              |
| ETIM 9                        | EC000456                                                                                                                                                                                   |
| ECLASS 8.0                    | 27189263                                                                                                                                                                                   |
|                               |                                                                                                                                                                                            |