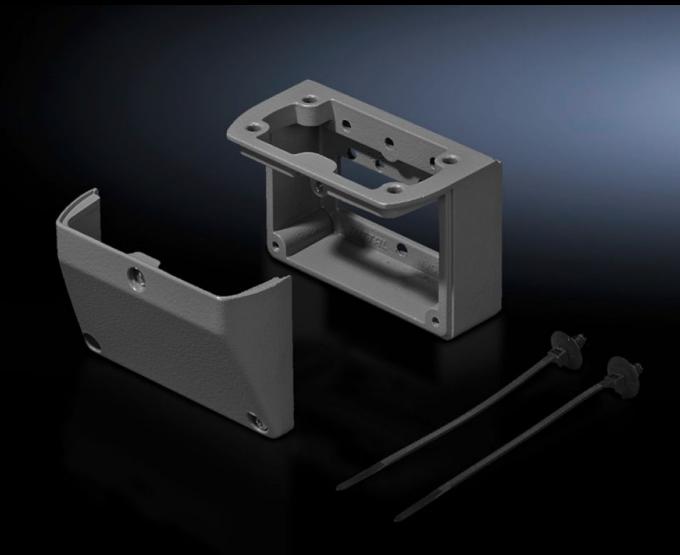

# CP 6508.010 - Connection console for support arm connection 120 x 65 mm

For rear connection of slimline operating housings. Removable lid for simple cable entry

#### **Features**

| Model No.             | CP 6508.010                                                                                                                 |
|-----------------------|-----------------------------------------------------------------------------------------------------------------------------|
| Design                | Connection to Rittal support arm systems CP 40 CP 60 CP 120 via adaptor from support arm connection Ø 130 mm to 120 x 65 mm |
| Product description   | For rear connection of slimline operating housings. Removable lid for simple cable entry.                                   |
| Material              | Cast aluminium                                                                                                              |
| Colour                | Console, cover: RAL 7024                                                                                                    |
| Supply includes       | 2 cable ties<br>Seal and assembly parts                                                                                     |
| Rifid y/n             | Yes                                                                                                                         |
| Note                  | Depending on the application, an attachment or coupling is required                                                         |
| Packs of              | 1 pc(s).                                                                                                                    |
| Net weight            | 0.659                                                                                                                       |
| Gross weight          | 0.685                                                                                                                       |
| Customs tariff number | 76169990                                                                                                                    |